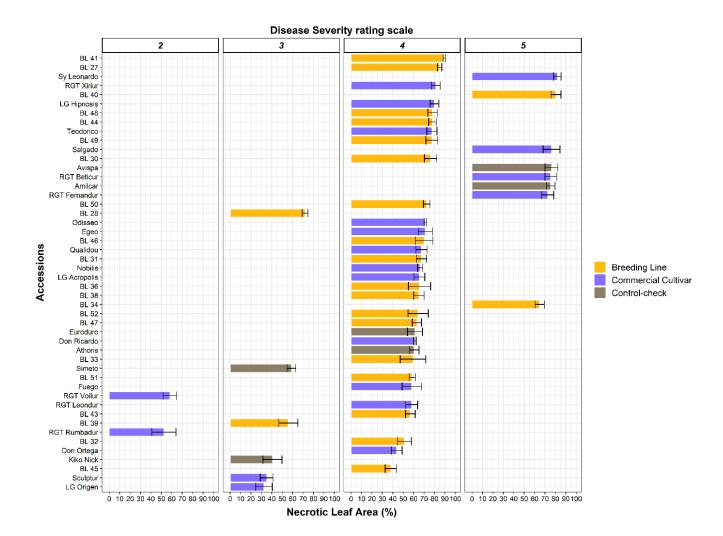

**Figure S1**. STB infection in adult plants of durum wheat accessions. Mean percentage of necrotic leaf area (NLA), presented in columns, and disease severity (DS) rating scale, presented as numbers at the top of the figure for adult plants of breeding lines, commercial cultivars, and control-checks. Accessions were arranged according to their mean percentage of NLA and classified by DS in panels. Disease severity is presented according to McCartney *et al.* (2002), see Material and Methods for rating scale. Error bars represent the standard error (SE) calculated from three independent experiments with eight replicates each. STB = Septoria tritici blotch.